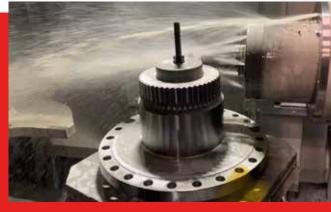

## PRECISION MECHANICAL MACHINING

Our work takes place over an area of 2,000 m2 with the contribution of a significant fleet of machinery.

- 6 numerically controlled vertical lathes
- 1 Zeiss ACCURA CMM measuring machine
- 🔅 1 Mahr Profilometer
- 💠 1 TAR-AL 1500

3000

m2 of company

surface area

- 1 robotic island with 2 vertical lathes
- 4 horizontal machining centers
- Granite countertops and various bench tools

The company is able to offer a quality turned product, drilled, milled, rectified and complete with any treatments thermal or superficial. The processed materials are solid round, flat, forged steel, cast iron and aluminum up to 1,500 mm in diameter.

The company specializes in **TURNING** of parts with dimensions ranging from **D.100mm to D.1000 mm** and **DRILLING AND MILLING** up to dimensions of **1500 mm**.

000

years of

experience

m2 of

production

**50**0