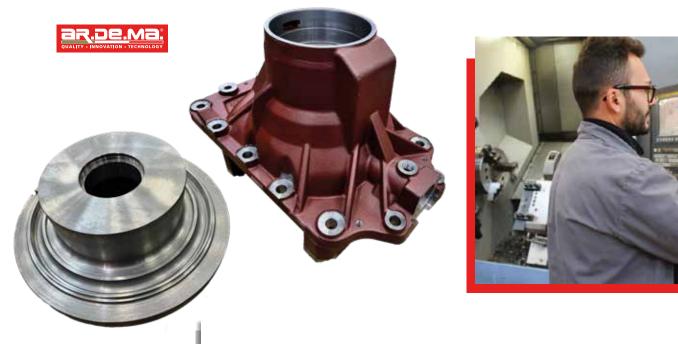

## A TEAM LOOKING TO THE FUTURE

"We believe in professionalism, seriousness and competence. Staff value and growth are fundamental to us".

Denis Trevisan, CEO

For over 35 years AR.DE.MA. SRL has specialized in medium and large **precision mechanical machining**, especially in the machining of components for planetary and special gearboxes, axles and other parts for the agricultural, railway, construction, mining and naval sectors.

## PRECISION MECHANICAL MACHINING

Our work takes place over an area of 2,000 m2 with the contribution of a significant fleet of machinery.

- 6 numerically controlled vertical lathes
- 1 Zeiss ACCURA CMM measuring machine
- 🔅 1 Mahr Profilometer
- 💠 1 TAR-AL 1500

3000

m2 of company

surface area

- 1 robotic island with 2 vertical lathes
- 4 horizontal machining centers
- Granite countertops and various bench tools

The company is able to offer a quality turned product, drilled, milled, rectified and complete with any treatments thermal or superficial. The processed materials are solid round, flat, forged steel, cast iron and aluminum up to 1,500 mm in diameter.

The company specializes in **TURNING** of parts with dimensions ranging from **D.100mm to D.1000 mm** and **DRILLING AND MILLING** up to dimensions of **1500 mm**.

000

years of

experience

m2 of

production

**50**0