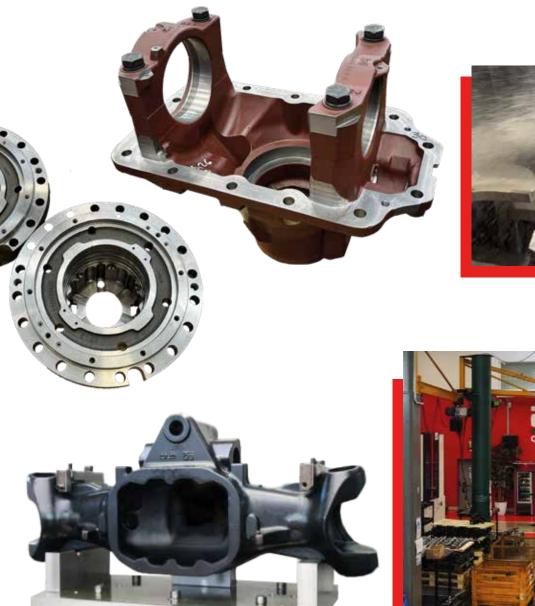

## A TEAM LOOKING TO THE FUTURE

"We believe in professionalism, seriousness and competence. Staff value and growth are fundamental to us".

Denis Trevisan, CEO

For over 35 years AR.DE.MA. SRL has specialized in medium and large **precision mechanical machining**, especially in the machining of components for planetary and special gearboxes, axles and other parts for the agricultural, railway, construction, mining and naval sectors.

## PRECISION MECHANICAL MACHINING

Our work takes place over an area of 2,000 m2 with the contribution of a significant fleet of machinery.

- 6 numerically controlled vertical lathes
- 1 Zeiss ACCURA CMM measuring machine
- 🔅 1 Mahr Profilometer
- 💠 1 TAR-AL 1500

3000

m2 of company

surface area

- 1 robotic island with 2 vertical lathes
- 4 horizontal machining centers
- Granite countertops and various bench tools

The company is able to offer a quality turned product, drilled, milled, rectified and complete with any treatments thermal or superficial. The processed materials are solid round, flat, forged steel, cast iron and aluminum up to 1,500 mm in diameter.

The company specializes in **TURNING** of parts with dimensions ranging from **D.100mm to D.1000 mm** and **DRILLING AND MILLING** up to dimensions of **1500 mm**.

000

years of

experience

m2 of

production

**50**0