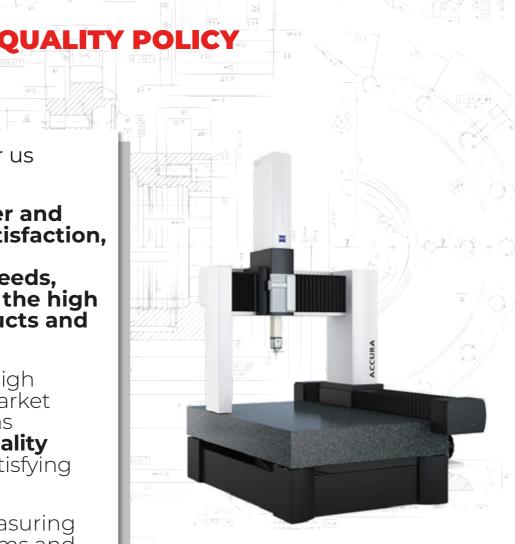

## PRECISION MECHANICAL MACHINING

Our work takes place over an area of 2,000 m2 with the contribution of a significant fleet of machinery.

- 6 numerically controlled vertical lathes
- 1 Zeiss ACCURA CMM measuring machine
- 🔅 1 Mahr Profilometer
- 💠 1 TAR-AL 1500

For the increasingly high standards that the market imposes, ARDEMA has developed its own **quality system** capable of satisfying diversified requests.

Metrology room, measuring instruments, IT systems and other cutting-edge technologies allow the **traceability of each processed product**, from the initial phase to the final one.